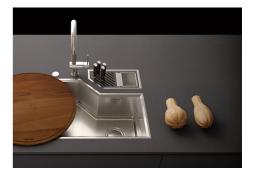

|
| Gun Metal         | The Gun Metal finish is obtained by treating steel with a physical process called PVD (Phisical Vacuum Deposition) which deposits particles of noble metals on the surface. The result is a unique and refined aesthetic effect, and an improvement of the mechanical properties of the steel which is more resistant to impact and scratches. |
| High thickness    | 1mm thick steel. A significant thickness, which guarantees the maximum sturdiness and durability.                                                                                                                                                                                                                                              |

### Foster ==

#### **TECHNICAL DATA**



## Foster ==

#### GALLERY









#### **RECOMMENDED PAIRINGS**



Sink Diade Gun Metal 3028 006



Sink Diade Gun Metal 3028 856